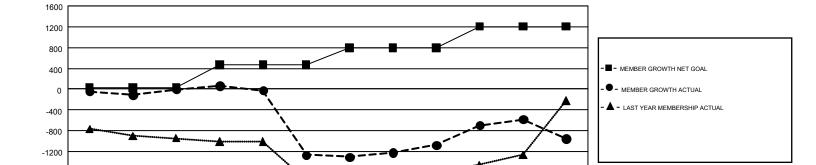

## GMT Constitutional Area 3, Group A

GMT: GERALD MORY MORA

REPORT DOES NOT INCLUDE CLUBS IN UNDISTRICTED AREAS.

| Clubs                 |               |           |               | Members               |                           |                         |                                              |  |
|-----------------------|---------------|-----------|---------------|-----------------------|---------------------------|-------------------------|----------------------------------------------|--|
| RESULTS FOR 2018-2019 |               |           |               | RESULTS FOR 2018-2019 |                           |                         |                                              |  |
| QUARTER               | NEW CLUB GOAL | NEW CLUBS | DROPPED CLUBS | QUARTER               | MEMBER GROWTH NET<br>GOAL | MEMBER GROWTH<br>ACTUAL | DROPPED MEMBERS ACTUAL (including transfers) |  |
| JULY/AUG/SEPT         | 4             | 8         | 4             | JULY/AUG/SEPT         | 25                        | 846                     | 762                                          |  |
| OCT/NOV/DEC           | 14            | 12        | 18            | OCT/NOV/DEC           | 445                       | 830                     | 2,045                                        |  |
| JAN/FEB/MAR           | 11            | 11        | 5             | JAN/FEB/MAR           | 322                       | 832                     | 575                                          |  |
| APR/MAY/JUNE          | 12            | 32        | 10            | APR/MAY/JUNE          | 414                       | 1,916                   | 1,700                                        |  |

## GOALS AND ACTUAL NEW CLUBS CUMULATIVE

GOALS AND ACTUAL MEMBERS CUMULATIVE

MAR

JUNE

|                    |       |                                           | 1                               |                 |       |
|--------------------|-------|-------------------------------------------|---------------------------------|-----------------|-------|
| DROPPED CLUBS: 37  |       | 615 CLUBS OF 1,007 ADDED 1 OR             | GENDER DISTRIBUTION             |                 |       |
|                    |       | MORE NEW MEMBERS                          | MALE                            | 13,082 (52.15%) |       |
|                    |       |                                           | FEMALE                          | 12,004 (47.85%) |       |
| DROPPED MEMBERS    |       |                                           |                                 |                 |       |
| DECEASED           | 178   | CHOCHEDE FOR CHMULATIVE                   | TOTAL FAMILY UNIT MEMBERS       |                 | 7,646 |
| CLUB CANCELLED 534 |       | CLICK HERE FOR CUMULATIVE MEMBERSHIP DATA |                                 |                 |       |
| OTHER              | 4,367 |                                           | FAMILY MEMBERS PAYING HALF DUES |                 | 4,413 |
| TOTAL              | 5,079 |                                           |                                 |                 |       |

-1600 -2000

JULY

AUG

SEPT

OCT

NOV

DEC