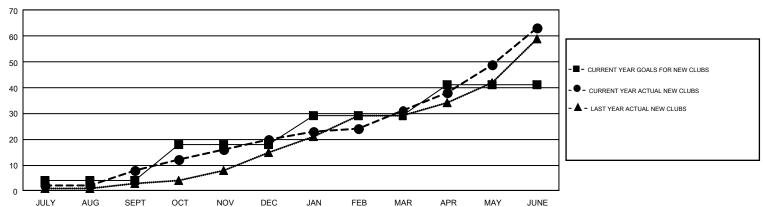

## GMT Constitutional Area 3, Group A

GMT: GERALD MORY MORA

REPORT DOES NOT INCLUDE CLUBS IN UNDISTRICTED AREAS.

| Clubs                 |               |           |               | Members               |                           |                         |                                              |  |
|-----------------------|---------------|-----------|---------------|-----------------------|---------------------------|-------------------------|----------------------------------------------|--|
| RESULTS FOR 2018-2019 |               |           |               | RESULTS FOR 2018-2019 |                           |                         |                                              |  |
| QUARTER               | NEW CLUB GOAL | NEW CLUBS | DROPPED CLUBS | QUARTER               | MEMBER GROWTH NET<br>GOAL | MEMBER GROWTH<br>ACTUAL | DROPPED MEMBERS ACTUAL (including transfers) |  |
| JULY/AUG/SEPT         | 4             | 8         | 4             | JULY/AUG/SEPT         | 25                        | 846                     | 762                                          |  |
| OCT/NOV/DEC           | 14            | 12        | 18            | OCT/NOV/DEC           | 445                       | 830                     | 2,045                                        |  |
| JAN/FEB/MAR           | 11            | 11        | 5             | JAN/FEB/MAR           | 322                       | 832                     | 575                                          |  |
| APR/MAY/JUNE          | 12            | 32        | 10            | APR/MAY/JUNE          | 414                       | 1,916                   | 1,700                                        |  |

## GOALS AND ACTUAL NEW CLUBS CUMULATIVE

GOALS AND ACTUAL MEMBERS CUMULATIVE

MAR

JUNE

|                    |       |                                           | 1                               |                 |       |
|--------------------|-------|-------------------------------------------|---------------------------------|-----------------|-------|
| DROPPED CLUBS: 37  |       | 615 CLUBS OF 1,007 ADDED 1 OR             | GENDER DISTRIBUTION             |                 |       |
|                    |       | MORE NEW MEMBERS                          | MALE                            | 13,082 (52.15%) |       |
|                    |       |                                           | FEMALE                          | 12,004 (47.85%) |       |
| DROPPED MEMBERS    |       |                                           |                                 |                 |       |
| DECEASED           | 178   | CHOCHEDE FOR CHMULATIVE                   | TOTAL FAMILY UNIT MEMBERS       |                 | 7,646 |
| CLUB CANCELLED 534 |       | CLICK HERE FOR CUMULATIVE MEMBERSHIP DATA |                                 |                 |       |
| OTHER              | 4,367 |                                           | FAMILY MEMBERS PAYING HALF DUES |                 | 4,413 |
| TOTAL              | 5,079 |                                           |                                 |                 |       |